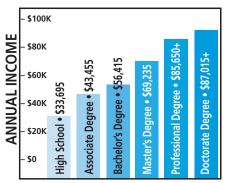

### **INCREASE Your Earning Power**

SCC graduates earn as much as twice the State's average wage in some cases. The average lifetime income of an SCC graduate with an associate degree is more than \$1 million about \$250,000 more than a person with only a high school diploma. Employers also recognize the value of an SCC education. Many SCC students receive job offers immediately upon completion of our highly popular technology and healthcare career programs, for example. Associate of Arts and Science degree holders earn 22% more than those with a high school diploma.

SOURCE: U.S. Department of Commerce, Census Bureau, Current Population Reports.