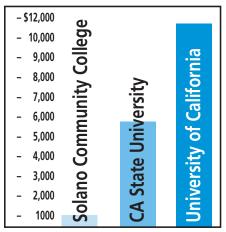

#### (see chart below)

As a full-time student at Solano Community College (SCC), you can expect to pay a little more than \$1,080 in annual fees (30 units at \$46/unit). You'd pay more than \$5,778 a year at a California State University (CSU) campus and \$11,893 at a University of California (UC) campus. SCC offers many financial aid options and scholarships to help you maximize your financial resources.

\*Applies to California residents; excludes cost of textbooks, materials fees, transportation/parking, and room & board. Fees subject to change due to State budget.